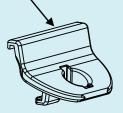

# **New Items Related**

**RS-C37** Handle for Slim Bottom Bar 10 pcs/bag

24"

2" or

**RS-C38** Bottom Bar Hook 10 pcs/bag

**RS-C39** Hollow Wand 12" Length 5 pcs/bag

**RS-C40** Hollow Wand 24" Length 5 pcs/bag

# **Features and Benefits**

- Easy Snap on to the Slim Bottom Bar
- Sits in the middle of Slim Bottom Bar so that pulling force is always applied in the middle
- Removable wand
- Wand length: 12" & 24"