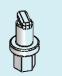

## Wand

• Assembling of RS-C38 & RS-C39/ C40

• Simply insert rod in the hole and press them firmly together