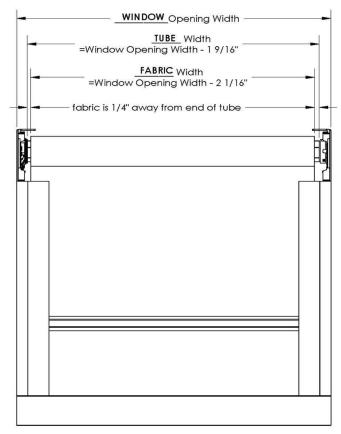

### with END CAP

Tube Deduction = 1 9/16" Fabric Deduction = 2 1/16"

**Note:** Please position both end of fabric **1/4"** away from end of tube respectively.

### For example:

Window opening width: 24" Tube width: 22-7/16" Fabric width: 21-15/16"