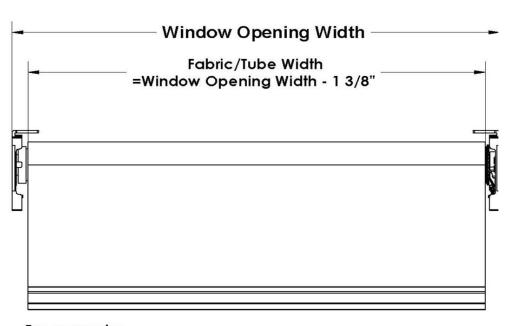

### without END CAP

For example: Window opening width: 24" Fabric/Tube width: 22-5/8"