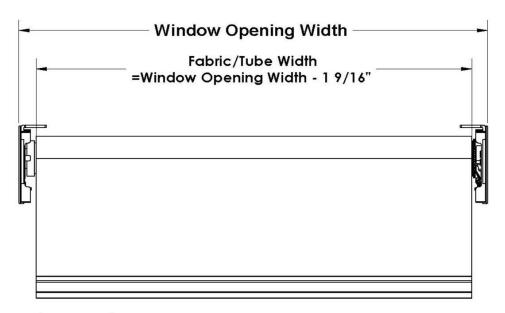

### with END CAP

### For example:

Window opening width: 24" Fabric/Tube width: 22-7/16"