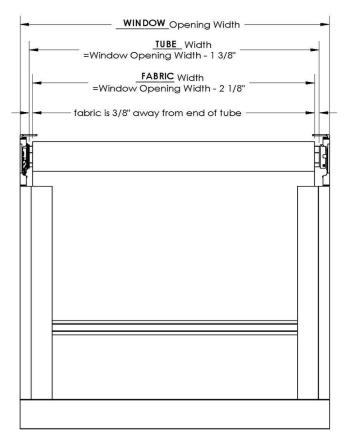

### without END CAP

Tube Deduction = 1 3/8" Fabric Deduction = 2 1/8"

**Note:** Please position both end of fabric **3/8"** away from end of tube respectively.

### For example:

Window opening width: 24" Tube width: 22-5/8" Fabric width: 21-7/8"