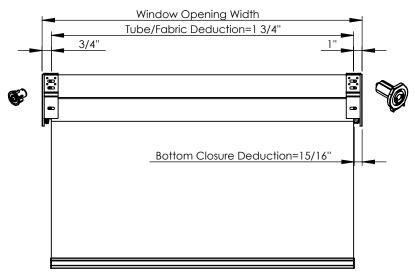

## Tube and Fabric Deduction-Single Band 5.5" Duo Shade Use XL16 Clutch/Spring Loaded Idler (with End Caps)