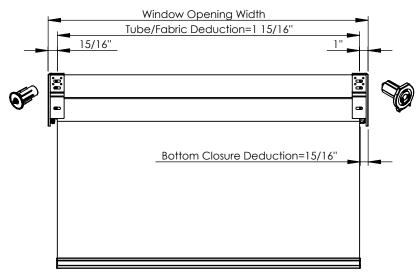

## Tube and Fabric Deduction-Single Band 5.5" Duo Shade Use XL16 Clutch/Retractable Idler (with End Caps)