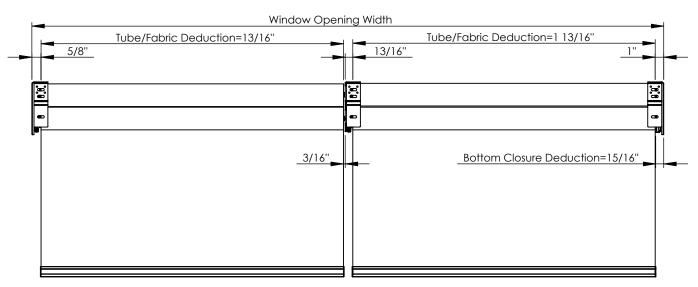

## Tube and Fabric Deduction-Multi Band 5.5" Duo Shade Use XL16 Clutch/Spring Loaded Idler (with End Caps)

Note: 1) End Cap Thinckness is 1/8".

2) Head Box System is without End Caps.

| Tube                               | Max. Drop<br>(Z-Screen/4000) |
|------------------------------------|------------------------------|
| 1.5"                               | 3.6m/12ft                    |
| 1.75"                              | 3.3m/11ft                    |
| 2''                                | 3m/10ft                      |
| Max. Fabric Roll Dia. = 75mm/2.95" |                              |