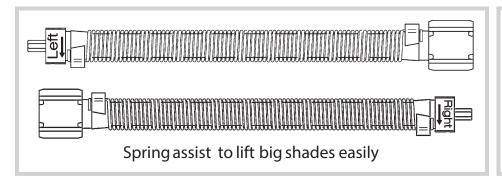

#### ENHANCED BLACKOUT DUO SHADE FASCIA BRACKET

Compatible with Somfy LT-30 Motor.
Somfy motors can be purchased at www.somfy.com

Somfy

Automation& Controls

Note: See catalog for detail assembly instruction.