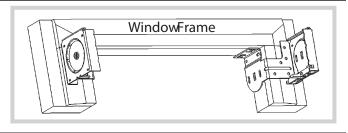

### DUO SHADE FASCIA BRACKET

The "Duo Shade Fascia Bracket" and its interchangeable "Insert Plate" are designed to fit a variety of clutches and idle ends to reduce inventory.

It can be changed from right to left control by simply removing a scr ew.

Available for inside and outside mount

4" Duo shade fascia bracket -- Insert Plates Options