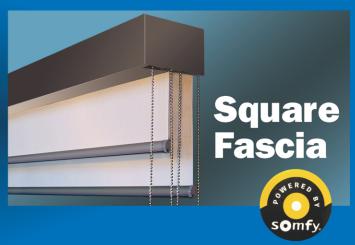

#### ENHANCED BLACKOUT DUO SHADE FASCIA BRACKET

Compatible with Somfy LT-30 Motor.
Somfy motors can be purchased at www.somfy.com

Somfy

Automation& Controls

Note: See catalog for detail assembly instruction.