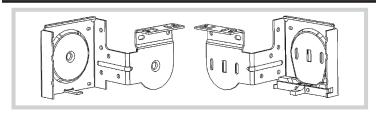

### DUO SHADE FASCIA BRACKET

The "Duo Shade Fascia Bracket" and its interchangeable "Insert Plate" are designed to fit a variety of clutches and idle ends to reduce inventory.

It can be changed from right to left control by simply removing a scr ew.

Available for inside and outside mount

4" Duo shade fascia bracket -- Insert Plates Options