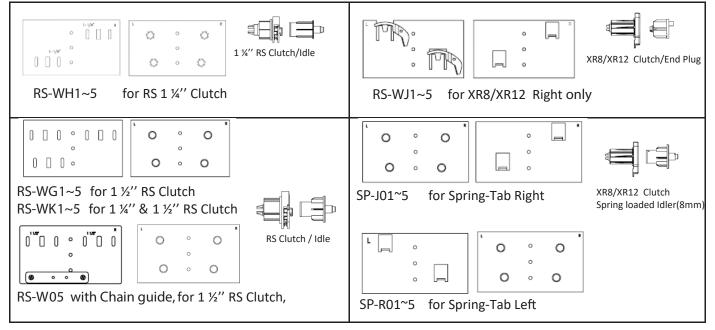

### DUO SHADE FASCIA BRACKET

The "Duo Shade Fascia Bracket" and its interchangeable "Insert Plate" are designed to fit a variety of clutches and idle ends to reduce inventory.

It can be changed from right to left control by simply removing a scr ew.

Available for inside and outside mount

4" Duo shade fascia bracket -- Insert Plates Options