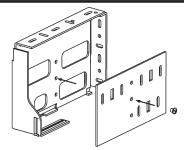

### DUO SHADE FASCIA BRACKET

The "Duo Shade Fascia Bracket" and its interchangeable "Insert Plate" are designed to fit a variety of clutches and idle ends to reduce inventory.

It can be changed from right to left control by simply removing a scr ew.

Available for inside and outside mount

4" Duo shade fascia bracket -- Insert Plates Options