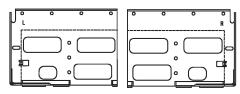

### DUO SHADE FASCIA BRACKET

The "Duo Shade Fascia Bracket" and its interchangeable "Insert Plate" are designed to fit a variety of clutches and idle ends to reduce inventory.

It can be changed from right to left control by simply removing a scr ew.

Available for inside and outside mount

4" Duo shade fascia bracket -- Insert Plates Options