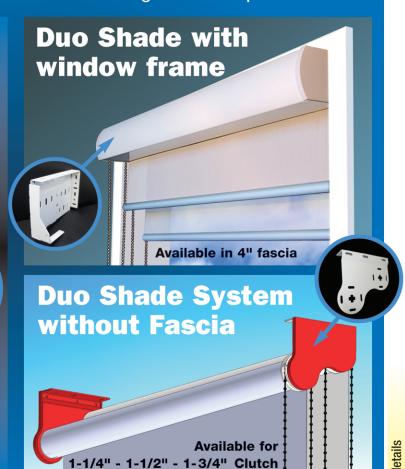

# **Duo Shade Fascia System**

Available for inside and outside mount

4" Duo shade fascia bracket -- Insert Plates Options