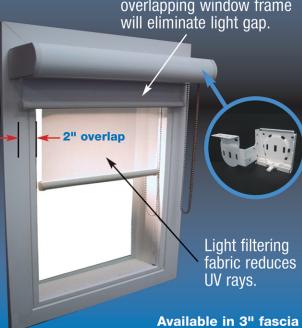

#### ENHANCED BLACKOUT DUO SHADE FASCIA BRACKET

Compatible with Somfy LT-30 Motor.
Somfy motors can be purchased at www.somfy.com

Somfy

Automation& Controls

Note: See catalog for detail assembly instruction.