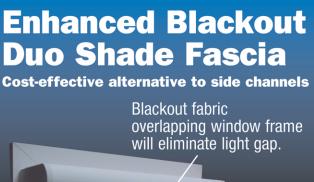

#### ENHANCED BLACKOUT DUO SHADE FASCIA BRACKET

Compatible with Somfy LT-30 Motor.
Somfy motors can be purchased at www.somfy.com

Somfy

Automation& Controls

Note: See catalog for detail assembly instruction.