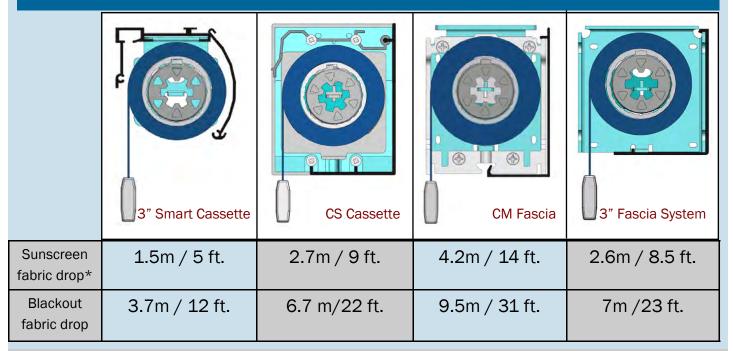

### Allows longer fabric drop on 3" Fascia/ Cassette Systems.

For more information please contact us at:

Tel: 1.905.856.3838 or 1.800.541.2557

1.770.682.4548 (U.S. office)

Website: www.zmc.ca E-mail: contact@zmc.ca