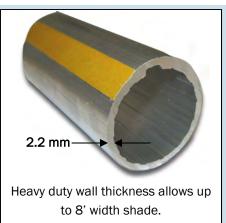

# 1 1/2" Grooved Motor Tube

### Allows longer fabric drop on 3" Fascia/ Cassette Systems.

For more information please contact us at:

Tel: 1.905.856.3838 or 1.800.541.2557

1.770.682.4548 (U.S. office)

Website: www.zmc.ca E-mail: contact@zmc.ca