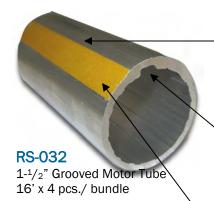

# 1 1/2" Grooved Motor Tube

#### **Fabric Alignment Guide**

Unique fabric alignment guide for a perfect line up of the fabric on a multi-band shade application

#### Built-in groove

The built-in groove has been designed for a perfect fit with the motor crown and drive key for a quick and easy installation

#### Tesa tape provided

Double sided Tesa tape is provided for a secure and strong attachment of the fabric.

No more riveting or notching