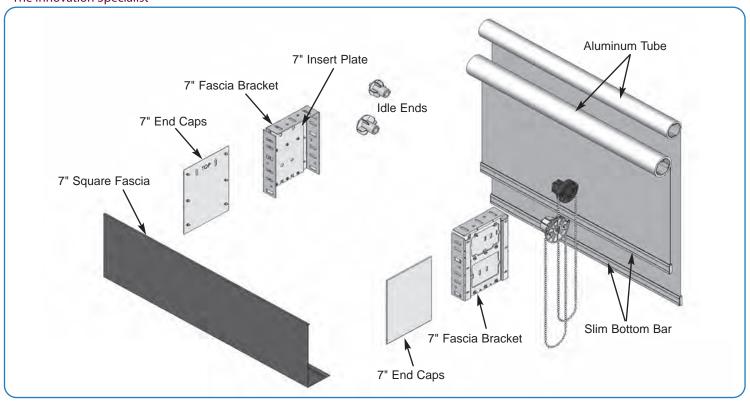

# 7°° Roller Shade Fascia

Black

See reverse side for assembly

## 7° Roller Shade Fascia

**RS-YA9 Right Control** RS-WT1~5 RS-WU9 **RS-YA8 Left Control** 

**XL-YB1 Right Control XL-YB2 Left Control** 

**SP-YB1 Right Control** SP-YB2 Left Control