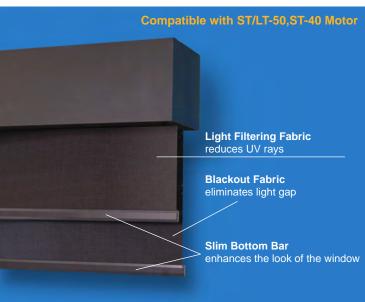

# 7°° Roller Shade Fascia

### FEATURES AND BENEFITS

- Specifically designed for all industrial and commercial applications
- Feature a complete range of design and functional options, including large blinds, motorized blinds, and more.
- Provides a clean and modern appearance to any location.
- This sturdy and durable fascia is available in a wide range of popular colors.