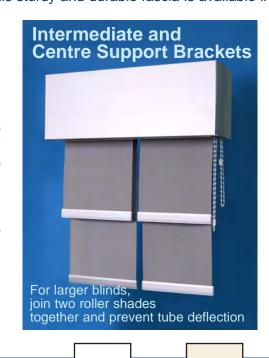

### FOR INTERMEDIATE AND CENTER SUPPORT

Intermediate Bracket RS-W61~5

Adjustable Intermediate Bracket RS-Y01~5

Center Support Bracket RS-W71~5

7" Adjustable Center Support Bracket RS-Y11~5

For more information please contact us at: