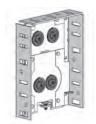

### FOR INTERMEDIATE AND CENTER SUPPORT

Intermediate Bracket RS-W61~5

Adjustable Intermediate Bracket RS-Y01~5

Center Support Bracket RS-W71~5

7" Adjustable Center Support Bracket RS-Y11~5

For more information please contact us at: