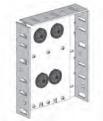

### FOR INTERMEDIATE AND CENTER SUPPORT

Intermediate Bracket RS-W61~5

Adjustable Intermediate Bracket RS-Y01~5

Center Support Bracket RS-W71~5

7" Adjustable Center Support Bracket RS-Y11~5

For more information please contact us at: