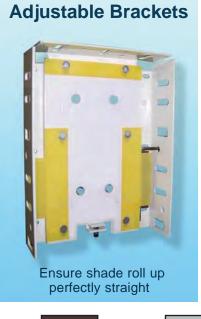

### FOR INTERMEDIATE AND CENTER SUPPORT

Intermediate Bracket RS-W61~5

Adjustable Intermediate Bracket RS-Y01~5

Center Support Bracket RS-W71~5

7" Adjustable Center Support Bracket RS-Y11~5

For more information please contact us at: