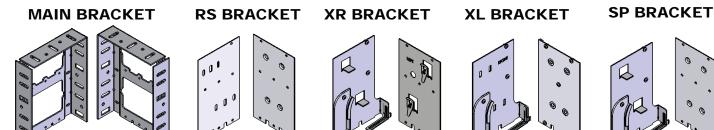

## 7° Roller Shade Fascia

**RS-YA9 Right Control** RS-WT1~5 RS-WU9 **RS-YA8 Left Control** 

**XL-YB1 Right Control XL-YB2 Left Control** 

**SP-YB1 Right Control** SP-YB2 Left Control