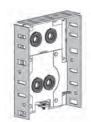

## 7° Roller Shade Fascia

**RS-YA9 Right Control** RS-WT1~5 RS-WU9 **RS-YA8 Left Control** 

**XL-YB1 Right Control XL-YB2 Left Control** 

**SP-YB1 Right Control** SP-YB2 Left Control

### FOR INTERMEDIATE AND CENTER SUPPORT

Intermediate Bracket RS-W61~5

Adjustable Intermediate Bracket RS-Y01~5

Center Support Bracket RS-W71~5

7" Adjustable Center Support Bracket RS-Y11~5

For more information please contact us at: