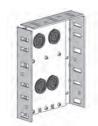

### FOR INTERMEDIATE AND CENTER SUPPORT

Intermediate Bracket RS-W61~5

Adjustable Intermediate Bracket RS-Y01~5

Center Support Bracket RS-W71~5

7" Adjustable Center Support Bracket RS-Y11~5

For more information please contact us at: