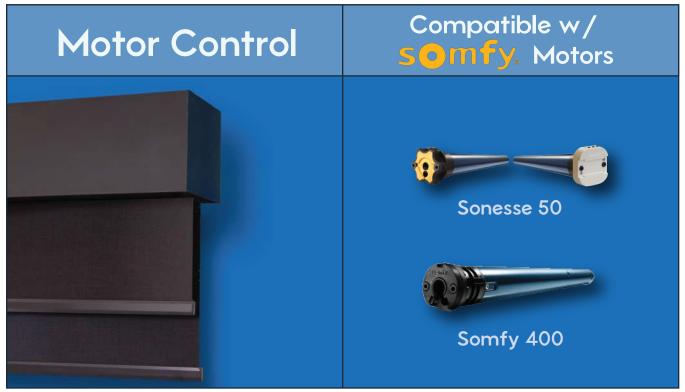

## Features & Benefits

- -Specifically designed for all industrial and commercial applications
- -Features a complete range of design and functional options. Including large blinds, motorized shades and more
- -Provides a clean and modern appearance to any location
- -Bracket comes with a variety of color options

## 7" Fascia Bracket Insert Plates for Motor

| Motor      | Insert Plate                              | Intermediate<br>Insert Plate                      | Coupler                                                                                             | ldler                          | Idle End<br>Insert Plate                                                           |
|------------|-------------------------------------------|---------------------------------------------------|-----------------------------------------------------------------------------------------------------|--------------------------------|------------------------------------------------------------------------------------|
| ST40       | XL-YA2 (Left)<br>XL-YA1 (Right)<br>XL-029 | 12mm<br>RS-Z95 (Left)<br>RS-Z96 (Right)           | (1.5")<br>CM-016                                                                                    | RS-879 (10mm)<br>RS-880 (12mm) | 10mm                                                                               |
| ST50       | RS-Y98 (Left)<br>RS-Y99 (Right)           | 10mm<br>RS-Z97 (Left)                             | 2" 2 <sup>3/8</sup> " 2 <sup>1/2</sup> "  RS-886 (10mm) RS- 883 (12mm)  RS-678 (10mm) RS-677 (12mm) | RS-887 (10mm)<br>RS-888 (12mm) | RS-Z88 (Left) RS-Z89 (Right)  12mm RS-Z86 (Left) RS-Z87 (Right)                    |
| ST50<br>DC | RS-Y96 (Left)<br>RS-Y97 (Right)           | RS-Z98 (Right)  12mm RS-Z95 (Left) RS-Z96 (Right) | RS-675 (10mm)<br>RS-674 (12mm)                                                                      | RS-884 (10mm)<br>RS-881 (12mm) | 10mm<br>RS-Z93 (Left)<br>RS-Z94 (Right)<br>12mm<br>RS-Z91 (Left)<br>RS-Z92 (Right) |