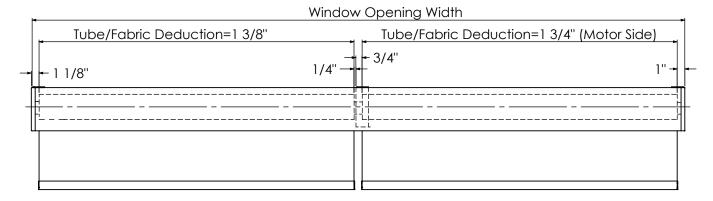

## 5.5" Fascia System (with End Caps) for Somfy Ultra 50DC Motor Tube and Fabric Deductions

Note: End Cap thickness is 1/8"

| Tube        |                                                                                                                                                                                                                                                                                                                                                                                                                                                                                                                                                                                                                                                                                                                                                                                                                                                                                                                                                                                                                                                                                                                                                                                                                                                                                                                                                                                                                                                                                                                                                                                                                                                                                                                                                                                                                                                                                                                                                                                                                                                                                                                                | Max. Fab. Drop<br>(Z-Screen/4000) |
|-------------|--------------------------------------------------------------------------------------------------------------------------------------------------------------------------------------------------------------------------------------------------------------------------------------------------------------------------------------------------------------------------------------------------------------------------------------------------------------------------------------------------------------------------------------------------------------------------------------------------------------------------------------------------------------------------------------------------------------------------------------------------------------------------------------------------------------------------------------------------------------------------------------------------------------------------------------------------------------------------------------------------------------------------------------------------------------------------------------------------------------------------------------------------------------------------------------------------------------------------------------------------------------------------------------------------------------------------------------------------------------------------------------------------------------------------------------------------------------------------------------------------------------------------------------------------------------------------------------------------------------------------------------------------------------------------------------------------------------------------------------------------------------------------------------------------------------------------------------------------------------------------------------------------------------------------------------------------------------------------------------------------------------------------------------------------------------------------------------------------------------------------------|-----------------------------------|
| 2" Tube     |                                                                                                                                                                                                                                                                                                                                                                                                                                                                                                                                                                                                                                                                                                                                                                                                                                                                                                                                                                                                                                                                                                                                                                                                                                                                                                                                                                                                                                                                                                                                                                                                                                                                                                                                                                                                                                                                                                                                                                                                                                                                                                                                | 37'                               |
| 2 3/8" Tube |                                                                                                                                                                                                                                                                                                                                                                                                                                                                                                                                                                                                                                                                                                                                                                                                                                                                                                                                                                                                                                                                                                                                                                                                                                                                                                                                                                                                                                                                                                                                                                                                                                                                                                                                                                                                                                                                                                                                                                                                                                                                                                                                | 33'                               |
| 2 1/2" Tube | NOW TO STATE OF THE STATE OF TH | 32'                               |