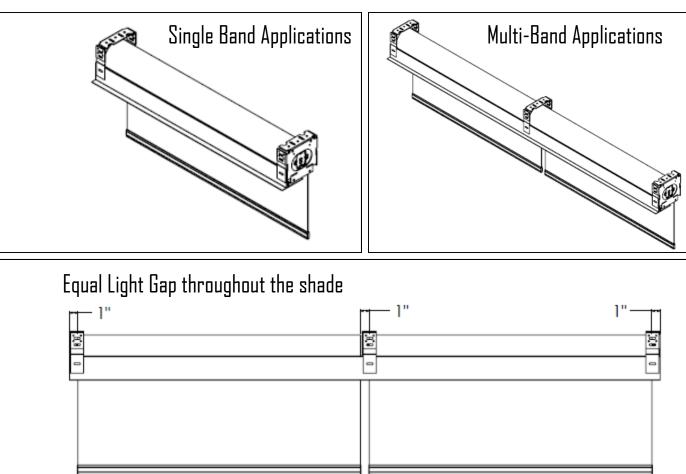

## >> Smart Head Box

For 5.5" Single Shade or 7" Duo Shade

which allows positioning of fabric closer to the window translating in heat lost reduction.

Compatible with

Side Lidsure Panel

Bottom Closure

Bottom Closure panel can be easily removed for simple access to the roller shade system.