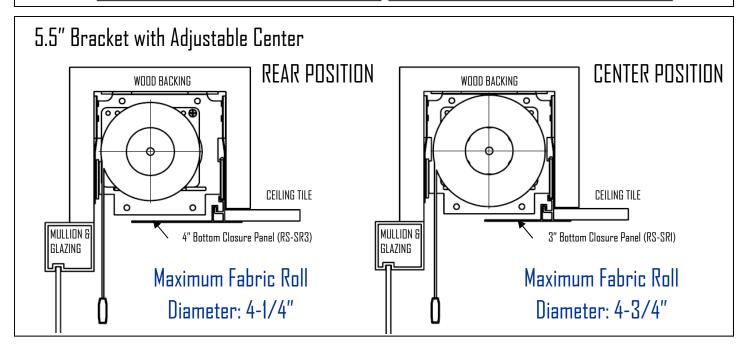

## >> Smart Head Box

For 5.5" Single Shade or 7" Duo Shade

which allows positioning of fabric closer to the window translating in heat lost reduction.

Compatible with

Side Lidsure Panel

Bottom Closure

Bottom Closure panel can be easily removed for simple access to the roller shade system.

Available in 3" and 4" width.

PATENTS PENDING

For more information please contact us at:

Tel: 1.905.856.3838 or 1.800.541.2557

Somfy 500/400/ST 30 Motor

Website: www.zmc.ca E-mail: contact@zmc.ca ZMC WINDOW COVERING SUPPLIES