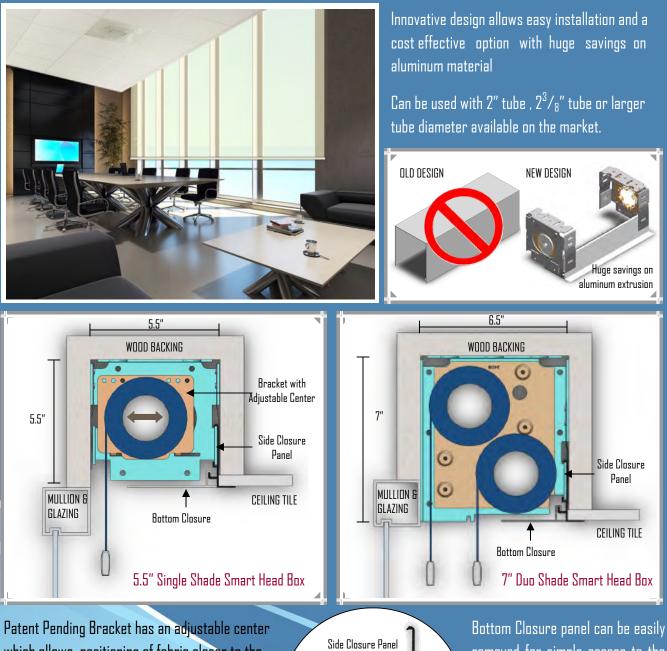

## >> Smart Head Box

For 5.5" Single Shade or 7" Duo Shade

which allows positioning of fabric closer to the window translating in heat lost reduction.

Compatible with

Side Lidsure Panel

Bottom Closure

Bottom Closure panel can be easily removed for simple access to the roller shade system.

Available in 3" and 4" width.

PATENTS PENDING

For more information please contact us at:

Tel: 1.905.856.3838 or 1.800.541.2557

Somfy 500/400/ST 30 Motor

Website: www.zmc.ca E-mail: contact@zmc.ca ZMC WINDOW COVERING SUPPLIES