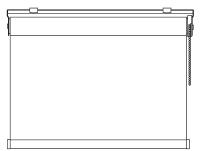

## **CENTER SUPPORT BRACKET**

Center support bracket for 2 independently operated shades with 2 spring loaded recessed end caps to reduce light gap.

Website: www.zmc.ca Email: contact@zmc.ca

Brackets and Idle Ends sold separately

RS-3TU