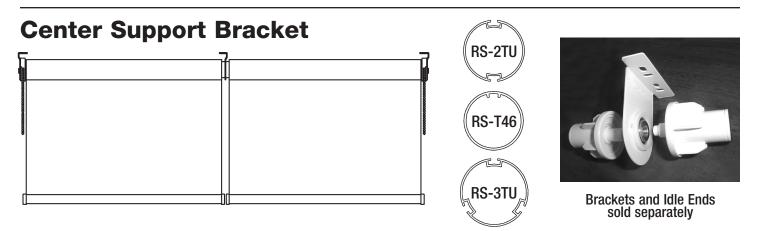

# **INTERMEDIATE BRACKET**

Join 2 roller shades together with 1 control using sealed roller bearing with recessed end caps to reduce light gap.