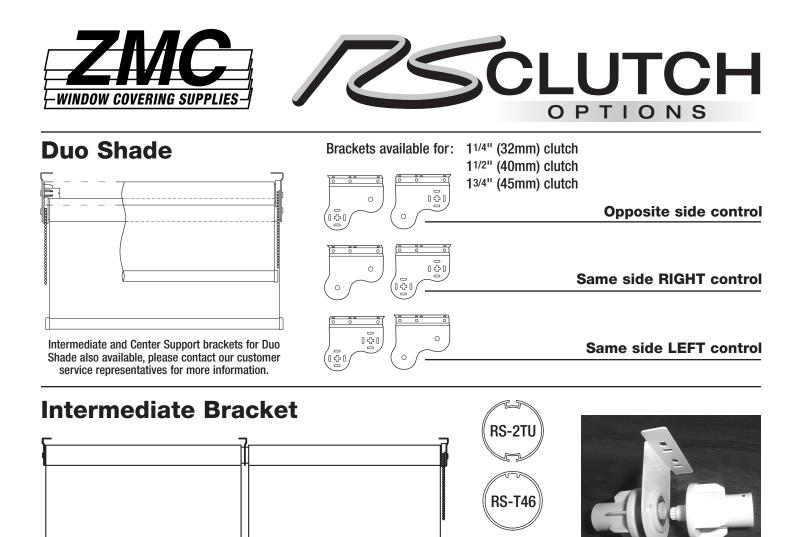

### **DUO SHADE**

Duo Shade allows installation of a sun control fabric shade and a blackout shade on a single mounting bracket providing both light filtering and room darkening. Compact size permits two shades to fit in a smaller

room projection than two individually installed shades on the same window.