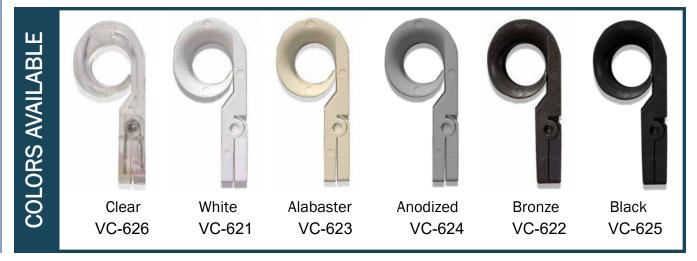

This preventive measure will force the homeowner to take action before it becomes a safety hazard for young children.

- COMPLIES WITH BOTH ANSI/WCMA A100.1-2012 AND CSA Z600-14 SAFETY STANDARD
- AVAILABLE IN VARIOUS COLORS.
- PATENT PENDING DESIGN.