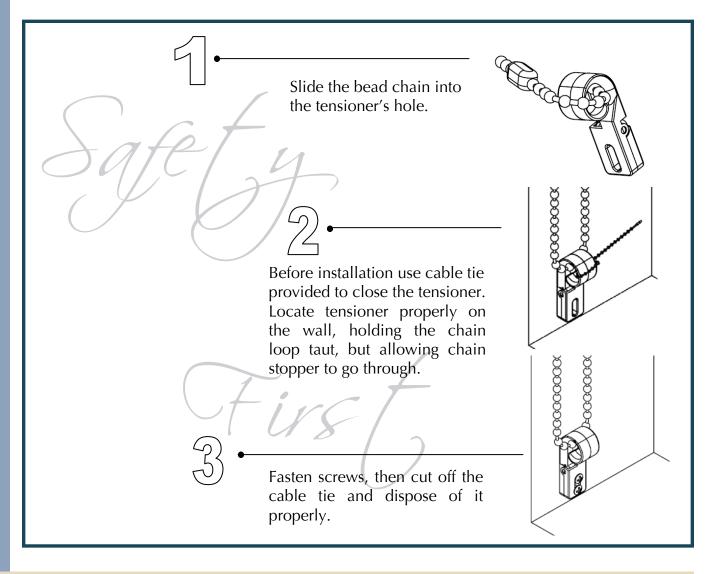

The P-Clip has a torsion spring inside that will open the tensioner and will prevent the chain from sliding through it. The tesioner will then render the shade partially inoperable if it is loose from the wall.

This preventive measure will force the homeowner to take action before it becomes a safety hazard for young children.



- COMPLIES WITH BOTH ANSI/WCMA A100.1-2012 AND CSA Z600-14 SAFETY STANDARD
- AVAILABLE IN VARIOUS COLORS.
- PATENT PENDING DESIGN.







Website: www.zmc.ca E-mail: contact@zmc.ca



For more information please contact us at: Tel: 1.905.856.3838 or 1.800.541.2557





## INSTALLATION INSTRUCTIONS