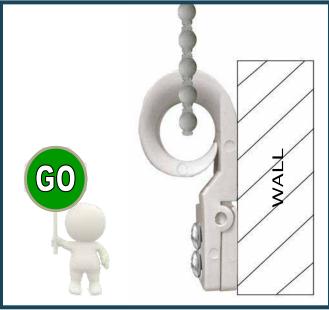

The P-Clip has a torsion spring inside that will open the tensioner and will prevent the chain from sliding through it. The tesioner will then render the shade partially inoperable if it is loose from the wall.

## INSTALLATION INSTRUCTIONS