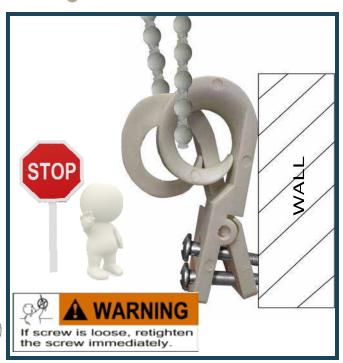

The P-Clip has a torsion spring inside that will open the tensioner and will prevent the chain from sliding through it. The tesioner will then render the shade partially inoperable if it is loose from the wall.

This preventive measure will force the homeowner to take action before it becomes a safety hazard for young children.

- COMPLIES WITH BOTH ANSI/WCMA A100.1-2012 AND CSA Z600-14 SAFETY STANDARD
- AVAILABLE IN VARIOUS COLORS.
- PATENT PENDING DESIGN.