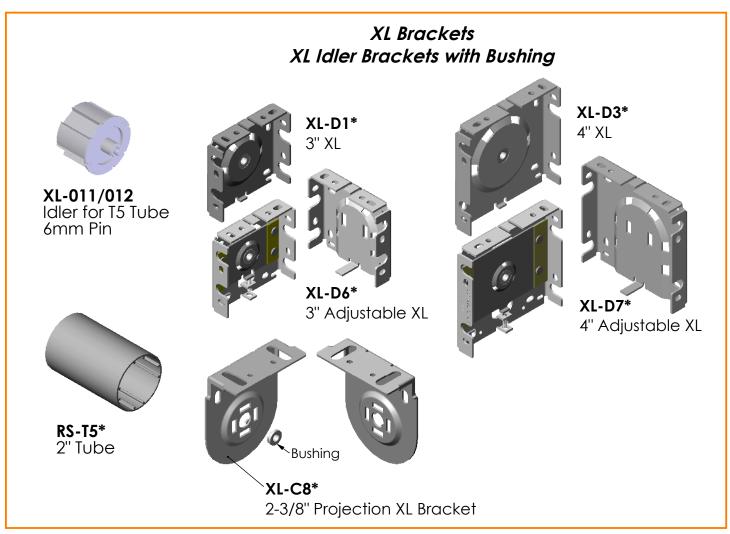

## Star Head Brackets Idler Brackets with Swivel Ball Bearing 10mm/12mm

RS-879/880 1.5" Mini Spring Loaded Idler 10mm/12mm

RS-032 1.5" Groove Motor Tube

**RS-46\*/47\*** 4" Non-Adjustable

**RS-40\*/41\*** 2-3/8" Projection Non-Adjustable

**RS-44\*/45\*** 4" Adjustable

RS-42\*/RS43\* 2-3/8" Projection Adjustable

RS-81\* 4" Star Head

RS-70\* Star Head

Website: www.zmc.ca E-mail: contact@zmc.ca

For more information please contact us at:

Tel: 1.905.856.3838 or 1.800.541.2557