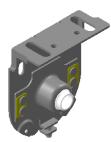

## Star Head Brackets Idler Brackets with Swivel Ball Bearing 10mm/12mm

RS-879/880 1.5" Mini Spring Loaded Idler 10mm/12mm

RS-032 1.5" Groove Motor Tube

**RS-46\*/47\*** 4" Non-Adjustable

**RS-40\*/41\*** 2-3/8" Projection Non-Adjustable

**RS-44\*/45\*** 4" Adjustable

RS-42\*/RS43\* 2-3/8" Projection Adjustable

RS-81\* 4" Star Head

RS-70\* Star Head

Website: www.zmc.ca E-mail: contact@zmc.ca

For more information please contact us at:

Tel: 1.905.856.3838 or 1.800.541.2557