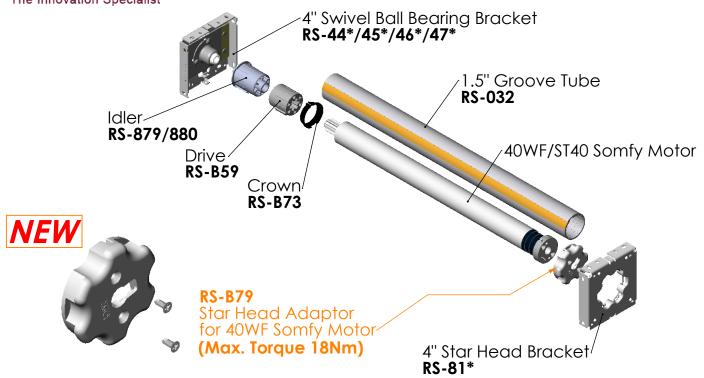

## Adaptors for Somfy 40WF/ST40 Motor

## Star Head Brackets Idler Brackets with Swivel Ball Bearing 10mm/12mm

RS-879/880 1.5" Mini Spring Loaded Idler 10mm/12mm

RS-032 1.5" Groove Motor Tube

**RS-46\*/47\*** 4" Non-Adjustable

**RS-40\*/41\*** 2-3/8" Projection Non-Adjustable

**RS-44\*/45\*** 4" Adjustable

RS-42\*/RS43\* 2-3/8" Projection Adjustable

RS-81\* 4" Star Head

RS-70\* Star Head

Website: www.zmc.ca E-mail: contact@zmc.ca

For more information please contact us at:

Tel: 1.905.856.3838 or 1.800.541.2557

## Adaptors for Somfy 40WF/ST40 Motor

Website: www.zmc.ca E-mail: contact@zmc.ca

Tel: 1.905.856.3838 or 1.800.541.2557