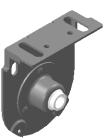

## Star Head Brackets Idler Brackets with Swivel Ball Bearing 10mm/12mm

RS-879/880 1.5" Mini Spring Loaded Idler 10mm/12mm

RS-032 1.5" Groove Motor Tube

**RS-46\*/47\*** 4" Non-Adjustable

**RS-40\*/41\*** 2-3/8" Projection Non-Adjustable

**RS-44\*/45\*** 4" Adjustable

RS-42\*/RS43\* 2-3/8" Projection Adjustable

RS-81\* 4" Star Head

RS-70\* Star Head

Website: www.zmc.ca E-mail: contact@zmc.ca

For more information please contact us at:

Tel: 1.905.856.3838 or 1.800.541.2557