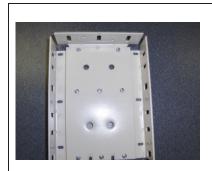

## 7" FASCIA BRACKET ASSEMBLY INSTRUCTIONS

- 1. Install idle end plate with all 8 screws 6mm long x 4m pan head Philip drive.
- 2. Then install idle end bracket to wall/ceiling.
- **3.** Next install one screw 6mm long x 4m pan head Philip drive at the top right corner of the clutch insert plate.
- 4. Then install clutch end bracket to wall/ceiling.
- **5.** Then you can install the 1  $\frac{1}{2}$  clutch blind with ball chain.
- **6.** Next install a chain guide in the middle of the insert plate with 3 screws 18mm long x4m pan head Philip drive
- 7. Then you can install 1 3/4" clutch, blind and ball chain.
- **8.** Next install a chain guide in the bottom of the insert plate with 3 screws 18mm long x 4m pan head Philip drive.

Picture shows # 1.

Instruction completed

Picture shows # 3. Instruction completed

Picture shows # 5.

Instruction completed.

Picture shows # 7. Instruction completed.