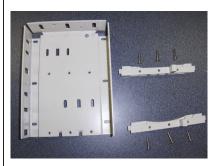

## 7" FASCIA BRACKET ASSEMBLY INSTRUCTIONS

- 1. Install idle end plate with all 8 screws 6mm long x 4m pan head Philip drive.
- 2. Then install idle end bracket to wall/ceiling.
- **3.** Next install one screw 6mm long x 4m pan head Philip drive at the top right corner of the clutch insert plate.
- 4. Then install clutch end bracket to wall/ceiling.
- **5.** Then you can install the 1  $\frac{1}{2}$  clutch blind with ball chain.
- **6.** Next install a chain guide in the middle of the insert plate with 3 screws 18mm long x4m pan head Philip drive
- 7. Then you can install 1 3/4" clutch, blind and ball chain.
- **8.** Next install a chain guide in the bottom of the insert plate with 3 screws 18mm long x 4m pan head Philip drive.

Picture shows # 1.

Instruction completed

Picture shows # 3. Instruction completed

Picture shows # 5.

Instruction completed.

Picture shows # 7. Instruction completed.