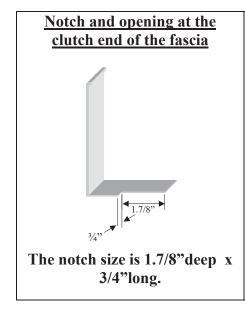

## 7" FASCIA BRACKET ASSEMBLY INSTRUCTIONS

- 1. Install idle end plate with all 8 screws 6mm long x 4m pan head Philip drive.
- 2. Then install idle end bracket to wall/ceiling.
- **3.** Next install one screw 6mm long x 4m pan head Philip drive at the top right corner of the clutch insert plate.
- 4. Then install clutch end bracket to wall/ceiling.
- **5.** Then you can install the 1  $\frac{1}{2}$  clutch blind with ball chain.
- **6.** Next install a chain guide in the middle of the insert plate with 3 screws 18mm long x4m pan head Philip drive
- 7. Then you can install 1 3/4" clutch, blind and ball chain.
- **8.** Next install a chain guide in the bottom of the insert plate with 3 screws 18mm long x 4m pan head Philip drive.