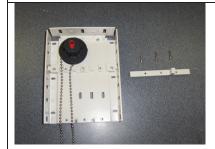

## 7" FASCIA BRACKET ASSEMBLY INSTRUCTIONS

- 1. Install idle end plate with all 8 screws 6mm long x 4m pan head Philip drive.
- 2. Then install idle end bracket to wall/ceiling.
- **3.** Next install one screw 6mm long x 4m pan head Philip drive at the top right corner of the clutch insert plate.
- 4. Then install clutch end bracket to wall/ceiling.
- **5.** Then you can install the 1  $\frac{1}{2}$  clutch blind with ball chain.
- **6.** Next install a chain guide in the middle of the insert plate with 3 screws 18mm long x4m pan head Philip drive
- 7. Then you can install 1 3/4" clutch, blind and ball chain.
- **8.** Next install a chain guide in the bottom of the insert plate with 3 screws 18mm long x 4m pan head Philip drive.

Picture shows # 1.

Instruction completed

Picture shows # 3. Instruction completed

Picture shows # 5.

Instruction completed.

Picture shows # 7. Instruction completed.