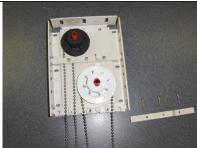

## 7" FASCIA BRACKET ASSEMBLY INSTRUCTIONS

- 1. Install idle end plate with all 8 screws 6mm long x 4m pan head Philip drive.
- 2. Then install idle end bracket to wall/ceiling.
- **3.** Next install one screw 6mm long x 4m pan head Philip drive at the top right corner of the clutch insert plate.
- 4. Then install clutch end bracket to wall/ceiling.
- **5.** Then you can install the 1  $\frac{1}{2}$  clutch blind with ball chain.
- **6.** Next install a chain guide in the middle of the insert plate with 3 screws 18mm long x4m pan head Philip drive
- 7. Then you can install 1 3/4" clutch, blind and ball chain.
- **8.** Next install a chain guide in the bottom of the insert plate with 3 screws 18mm long x 4m pan head Philip drive.

Picture shows # 1.

Instruction completed

Picture shows # 3. Instruction completed

Picture shows # 5.

Instruction completed.

Picture shows # 7. Instruction completed.